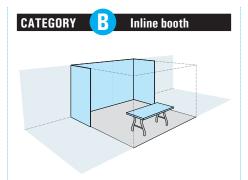

### **BOOTH CATEGORIES**

There are 3 categories → A (Artist table), B (Inline booth) & C (Corner booth)

Area: approx. 2x2.50 m » approx. 5 m²
Walls: WITHOUT back wall & side wall

Area: approx. 3x3 m » approx. 9 m<sup>2</sup>
Walls: back wall (3 m) and
two side walls (1 m)

length

Furnishing: 1x table, 2x chairs

Table size: approx. 180 x 75 cm

**Electricity:** 1x connection to power distributor

Attention: Please bring your own extension cable, approx. 25 m

length

Furnishing: 2x tables, 3x chairs